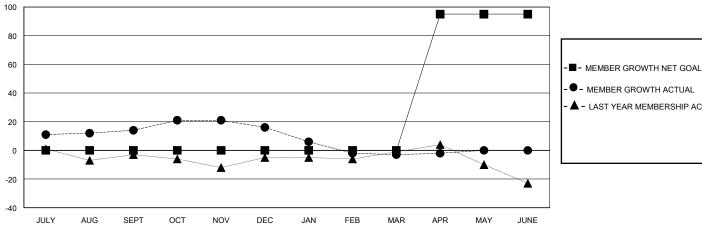

## GOALS AND ACTUAL MEMBERS CUMULATIVE

|   | - ● - MEMBER GROWTH ACTUAL        |
|---|-----------------------------------|
|   | - ▲ - LAST YEAR MEMBERSHIP ACTUAL |
|   |                                   |
|   |                                   |
| L |                                   |
|   |                                   |
|   |                                   |
|   |                                   |